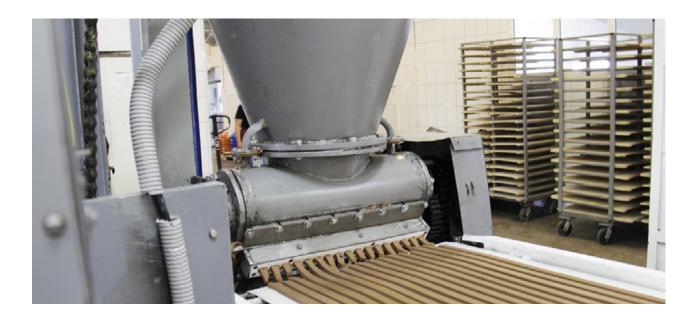

The set of conveyors consists of 9 selection conveyors that connect various equipment for the production of sweets into a single transport system:

- Selection of wrapped sweets on the conveyor;
- Moving the flow of wrapped sweets from the second floor to the first;
- Automated stacking of wrapped chocolates for manual packing in boxes.

Conveyors take sweets from the production line, automatically distribute the flows of sweets depending on the load of the FlowPack machines. Pivoting belt conveyors provide uniform change of direction of the product row at an angle of 10  $^{\circ}$  –180  $^{\circ}$ .