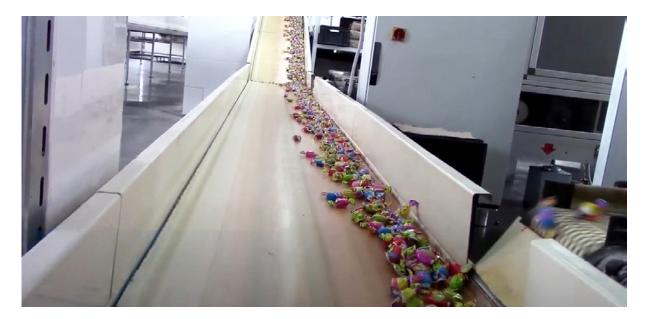

The set of conveyors consists of 9 selection conveyors that connect various equipment for the production of sweets into a single transport system:

- Selection of wrapped sweets on the conveyor;
- Moving the flow of wrapped sweets from the second floor to the first;
- Automated stacking of wrapped chocolates for manual packing in boxes.

Conveyors take sweets from the production line, automatically distribute the flows of sweets depending on the load of the FlowPack machines. Pivoting belt conveyors provide uniform change of direction of the product row at an angle of 10  $^{\circ}$  –180  $^{\circ}$ .