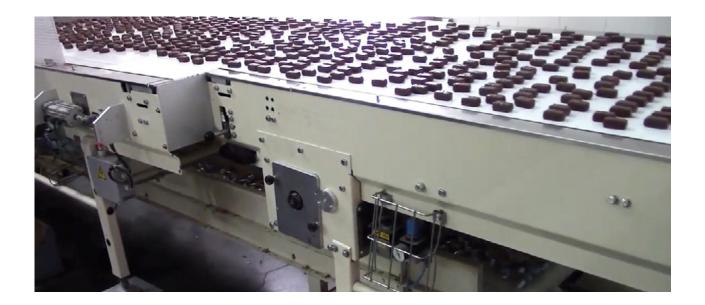

The set of conveyors consists of 9 selection conveyors that connect various equipment for the production of sweets into a single transport system:

- Selection of wrapped sweets on the conveyor;
- Moving the flow of wrapped sweets from the second floor to the first;
- Automated stacking of wrapped chocolates for manual packing in boxes.

Conveyors take sweets from the production line, automatically distribute the flows of sweets depending on the load of the FlowPack machines. Pivoting belt conveyors provide uniform change of direction of the product row at an angle of 10  $^{\circ}$  –180  $^{\circ}$ .