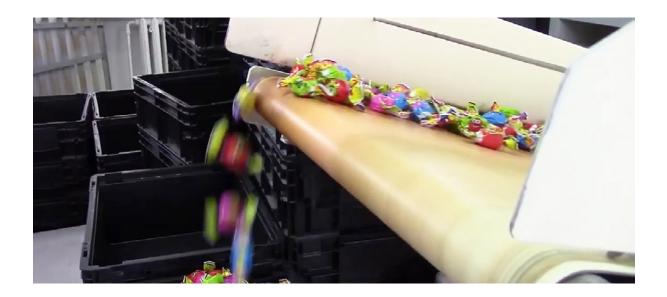

The set of conveyors consists of 9 selection conveyors that connect various equipment for the production of sweets into a single transport system:

- Selection of wrapped sweets on the conveyor;
- Moving the flow of wrapped sweets from the second floor to the first;
- Automated stacking of wrapped chocolates for manual packing in boxes.

Conveyors take sweets from the production line, automatically distribute the flows of sweets depending on the load of the FlowPack machines. Pivoting belt conveyors provide uniform change of direction of the product row at an angle of 10  $^{\circ}$  –180  $^{\circ}$ .