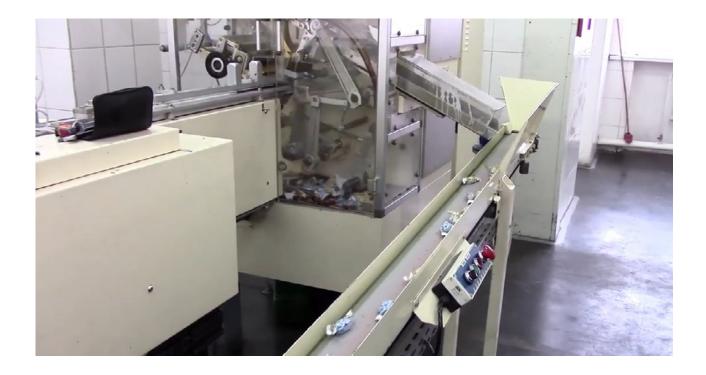

The set of conveyors consists of 9 selection conveyors that connect various equipment for the production of sweets into a single transport system:

- Selection of wrapped sweets on the conveyor;
- Moving the flow of wrapped sweets from the second floor to the first;
- Automated stacking of wrapped chocolates for manual packing in boxes.

Conveyors take sweets from the production line, automatically distribute the flows of sweets depending on the load of the FlowPack machines. Pivoting belt conveyors provide uniform change of direction of the product row at an angle of 10  $^{\circ}$  –180  $^{\circ}$ .