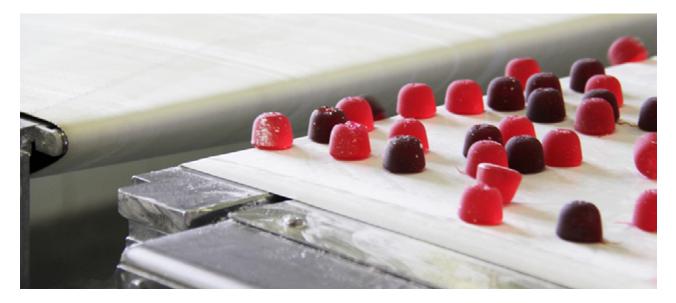

The set of conveyors consists of 9 selection conveyors that connect various equipment for the production of sweets into a single transport system:

- Selection of wrapped sweets on the conveyor;
- Moving the flow of wrapped sweets from the second floor to the first;
- Automated stacking of wrapped chocolates for manual packing in boxes.

Conveyors take sweets from the production line, automatically distribute the flows of sweets depending on the load of the FlowPack machines. Pivoting belt conveyors provide uniform change of direction of the product row at an angle of 10  $^{\circ}$  –180  $^{\circ}$ .